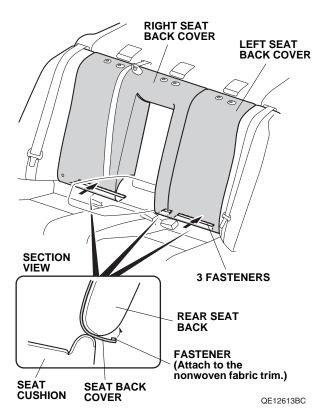

14. Insert the seat back covers between the rear seat backs and the rear seat cushion, and secure the three fasteners to the rear seat backs.

15. Install the armrest cover to the armrest.

QE12614AC

16. Raise the armrest. Pull out the armrest cover between the armrest and the right rear seat back, and secure the fasteners on the armrest cover as shown.