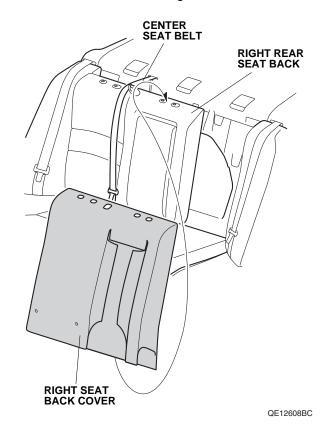

Secure the three fasteners to the left seat side bolster.

7. Insert the two tabs to the left seat side bolster.

- 8. Repeat steps 5 through 7 to install the right seat side bolster cover.
- 9. While supporting the right rear seat back, fit the right seat back cover onto the right rear seat back.

Secure the fastener on the right rear seat back.
Raise the right rear seat back and lock it to its
original position.

QE12609BC

11. While supporting the left rear seat back, fit the left seat back cover onto the left rear seat back.