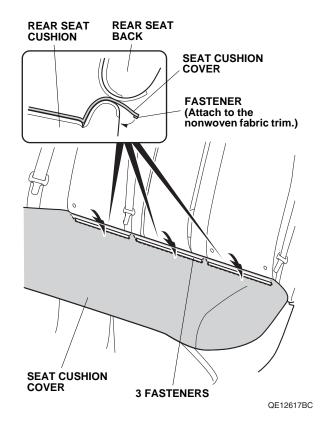

19. Insert the seat cushion cover between the rear seat back and the rear seat cushion, and secure the three fasteners to the rear seat cushion.

- 20. Secure the center seat belt to the seat belt guide.
- 21. Install the head restraints.