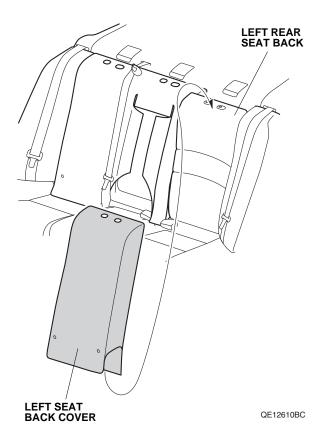

Secure the fastener on the right rear seat back.
Raise the right rear seat back and lock it to its
original position.

QE12609BC

11. While supporting the left rear seat back, fit the left seat back cover onto the left rear seat back.

 Secure the fastener on the left rear seat back. Raise the left rear seat back and lock it to its original position.

13. Insert each seat back cover under the head restraint guides. Pull down the armrest, and secure the three fasteners on the right rear seat back.