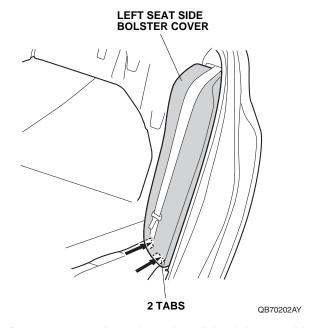

#### **Installing the Rear Seat Covers**

Pull out the center seat belt from seat belt guide.

4. Open the trunk. Pull the levers, and fold the rear seat backs forward.

5. Fit the left seat side bolster cover onto the left seat side bolster through the seat belt. Insert the five tabs into the left seat side bolster.

Secure the three fasteners to the left seat side bolster.

7. Insert the two tabs to the left seat side bolster.

- 8. Repeat steps 5 through 7 to install the right seat side bolster cover.
- 9. While supporting the right rear seat back, fit the right seat back cover onto the right rear seat back.