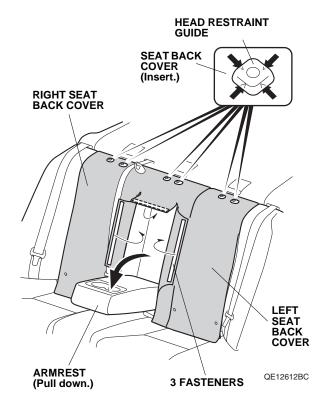

 Secure the fastener on the left rear seat back. Raise the left rear seat back and lock it to its original position.

13. Insert each seat back cover under the head restraint guides. Pull down the armrest, and secure the three fasteners on the right rear seat back.

14. Insert the seat back covers between the rear seat backs and the rear seat cushion, and secure the three fasteners to the rear seat backs.

15. Install the armrest cover to the armrest.

QE12614AC

16. Raise the armrest. Pull out the armrest cover between the armrest and the right rear seat back, and secure the fasteners on the armrest cover as shown.