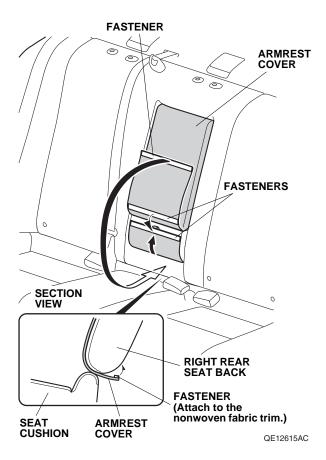

14. Insert the seat back covers between the rear seat backs and the rear seat cushion, and secure the three fasteners to the rear seat backs.

15. Install the armrest cover to the armrest.

QE12614AC

16. Raise the armrest. Pull out the armrest cover between the armrest and the right rear seat back, and secure the fasteners on the armrest cover as shown.

- 17. Insert the armrest cover between the right rear seat back and the rear seat cushion, secure the fastener to the right rear seat back.
- 18. Install the seat cushion cover to the rear seat cushion with the three fasteners. Insert the four tabs under the rear seat cushion.