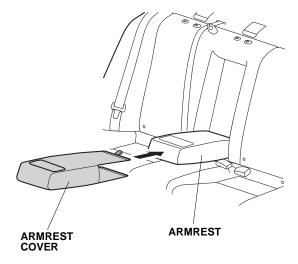

14. Insert the seat back covers between the rear seat backs and the rear seat cushion, and secure the three fasteners to the rear seat backs.

15. Install the armrest cover to the armrest.

QE12614AC

16. Raise the armrest. Pull out the armrest cover between the armrest and the right rear seat back, and secure the fasteners on the armrest cover as shown.

- 17. Insert the armrest cover between the right rear seat back and the rear seat cushion, secure the fastener to the right rear seat back.
- 18. Install the seat cushion cover to the rear seat cushion with the three fasteners. Insert the four tabs under the rear seat cushion.