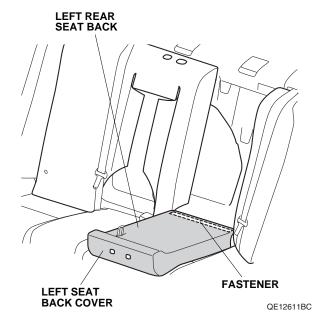

Secure the fastener on the right rear seat back.
Raise the right rear seat back and lock it to its
original position.

QE12609BC

11. While supporting the left rear seat back, fit the left seat back cover onto the left rear seat back.

 Secure the fastener on the left rear seat back. Raise the left rear seat back and lock it to its original position.

13. Insert each seat back cover under the head restraint guides. Pull down the armrest, and secure the three fasteners on the right rear seat back.