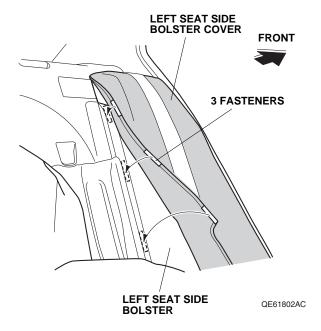

Secure the three fasteners to the left seat side bolster.

7. Insert the two tabs to the left seat side bolster.

- 8. Repeat steps 5 through 7 to install the right seat side bolster cover.
- 9. While supporting the right rear seat back, fit the right seat back cover onto the right rear seat back.