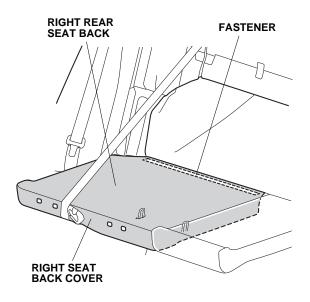

Secure the fastener on the right rear seat back.
Raise the right rear seat back and lock it to its
original position.

QE12609BC

11. While supporting the left rear seat back, fit the left seat back cover onto the left rear seat back.