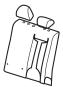

INSTALLATION INSTRUCTIONS

REAR SEAT COVERS P/N 08P32-T2F-100 2016 ACCORD 4-DOOR Publications No. VERSION 1

Issue Date AUG 2015

#### **PARTS LIST**

Left seat back cover



Right seat back cover



Left seat side bolster cover



Right seat side bolster cover



Armrest cover



Seat cushion cover



#### Illustration of the Rear Seat Covers in the Vehicle



#### **INSTALLATION**

#### **Installing the Head Restraint Covers**

 While pressing on each head restraint guide knob, remove the three head restraints by pulling them upward.



Fit the three head restraint covers over the head restraint.

#### **Installing the Rear Seat Covers**

Pull out the center seat belt from seat belt guide.



4. Open the trunk. Pull the levers, and fold the rear seat backs forward.



5. Fit the left seat side bolster cover onto the left seat side bolster through the seat belt. Insert the five tabs into the left seat side bolster.



Secure the three fasteners to the left seat side bolster.



7. I