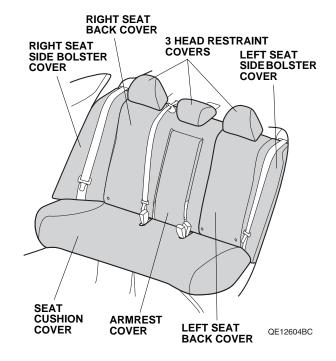

INSTALLATION INSTRUCTIONS

REAR SEAT COVERS P/N 08P32-T2F-100 2016 ACCORD 4-DOOR Publications No. VERSION 1

Issue Date AUG 2015

#### **PARTS LIST**

Left seat back cover



Right seat back cover



Left seat side bolster cover



Right seat side bolster cover



Armrest cover



Seat cushion cover



#### Illustration of the Rear Seat Covers in the Vehicle



#### **INSTALLATION**

#### **Installing the Head Restraint Covers**

 While pressing on each head restraint guide knob, remove the three head restraints by pulling them upward.



Fit the three head restraint covers over the head restraint.

#### **Installing the Rear Seat Covers**

Pull out the center seat belt from seat belt guide.



4. Open the trunk. Pull the levers, and fold the rear seat backs forward.



5. Fit the left seat side bolster cover onto the left seat side bolster through the seat belt. Insert the five tabs into the left seat side bolster.



Secure the three fasteners to the left seat side bolster.



7. Insert the two tabs to the left seat side bolster.



- 8. Repeat steps 5 through 7 to install the right seat side bolster cover.
- 9. While supporting the right rea