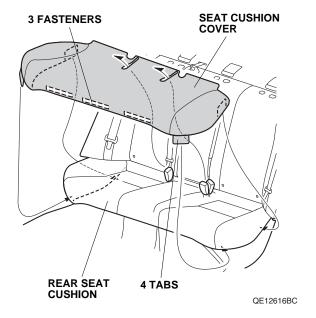

- 17. Insert the armrest cover between the right rear seat back and the rear seat cushion, secure the fastener to the right rear seat back.
- 18. Install the seat cushion cover to the rear seat cushion with the three fasteners. Insert the four tabs under the rear seat cushion.