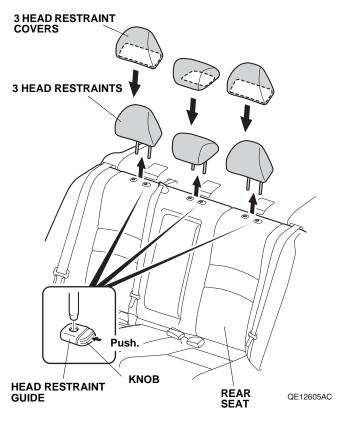

#### **Installing the Head Restraint Covers**

 While pressing on each head restraint guide knob, remove the three head restraints by pulling them upward.

Fit the three head restraint covers over the head restraint.