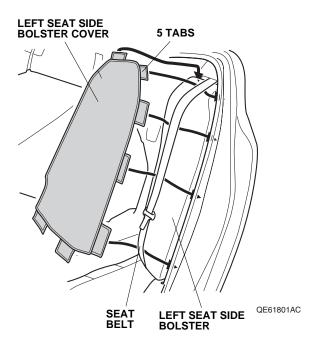

#### **Installing the Rear Seat Covers**

Pull out the center seat belt from seat belt guide.

4. Open the trunk. Pull the levers, and fold the rear seat backs forward.

5. Fit the left seat side bolster cover onto the left seat side bolster through the seat belt. Insert the five tabs into the left seat side bolster.

Secure the three fasteners to the left seat side bolster.

7. Insert the two tabs to the left seat side bolster.

- 8. Repeat steps 5 through 7 to install the right seat side bolster cover.
- 9. While supporting the right rear seat back, fit the right seat back cover onto the right rear seat back.