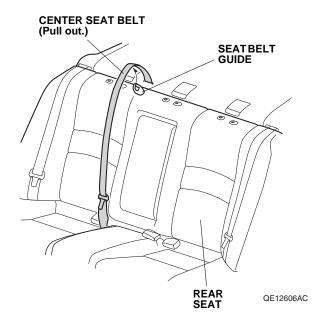

#### **Installing the Rear Seat Covers**

Pull out the center seat belt from seat belt guide.

4. Open the trunk. Pull the levers, and fold the rear seat backs forward.

5. Fit the left seat side bolster cover onto the left seat side bolster through the seat belt. Insert the five tabs into the left seat side bolster.