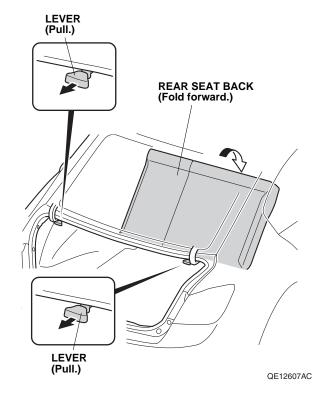

#### **Installing the Rear Seat Covers**

Pull out the center seat belt from seat belt guide.

4. Open the trunk. Pull the levers, and fold the rear seat backs forward.

5. Fit the left seat side bolster cover onto the left seat side bolster through the seat belt. Insert the five tabs into the left seat side bolster.