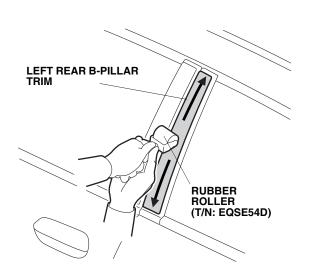

## Installing the Rear B-pillar Trims

4. Using an alcohol swab, thoroughly clean the area where the left rear B-pillar trim will attach.

5. Repeat step 2 to install the left rear B-pillar trim.

## www.collegehillshonda.com

6. Using the rubber roller, apply pressure to set the adhesive.

7. Repeat the steps 1 through 6 to install the right B-pillar trims.