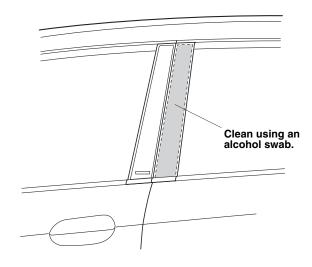

|                                                                              | COllegehills<br>Accessory<br>B-PILLAR TRIMS | Application<br>2009 FIT                                                                                                                                                                                                                                                                         | Publications No.<br>All 39851<br>Issue Date<br>AUG 2008 |
|------------------------------------------------------------------------------|---------------------------------------------|-------------------------------------------------------------------------------------------------------------------------------------------------------------------------------------------------------------------------------------------------------------------------------------------------|---------------------------------------------------------|
| INSTRUCTIONS                                                                 | P/N 08F30-TK6-100                           |                                                                                                                                                                                                                                                                                                 |                                                         |
| PARTS LIST<br>B-pillar trims can not be installed if the vehicle is equipped |                                             | TOOLS AND SUPPLIES REQUIRED<br>Rubber roller (T/N: EQSE54D)                                                                                                                                                                                                                                     |                                                         |
| with Door Visors.<br>Left front B-pillar trim                                | IN:<br>                                     | STALLATION<br>DTE:<br>Be careful not to damage the to<br>These B-pillar trims kit should<br>ambient air temperature is abo                                                                                                                                                                      | be installed only if the                                |
| Right front B-pillar trim                                                    |                                             | <ul> <li>To allow the adhesive to cure, do not wash the vehicle for 24 hours.</li> <li>These installation instructions show the left B-pillar Trims being installed. The same procedure applies to installing the right B-pillar Trims.</li> <li>Installing the Front B-pillar Trims</li> </ul> |                                                         |
| Left rear B-pillar trim                                                      | 1.                                          | Using an alcohol swab, thor<br>where the left front B-pillar t                                                                                                                                                                                                                                  |                                                         |
| Right rear B-pillar trim                                                     |                                             | Clean using an alcohol swab.                                                                                                                                                                                                                                                                    |                                                         |
| 2 Alcohol swabs                                                              |                                             |                                                                                                                                                                                                                                                                                                 |                                                         |