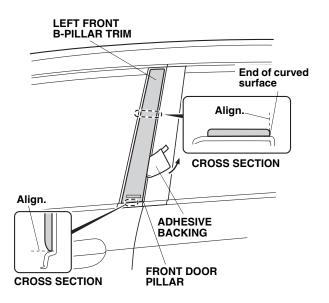

## www.collegehillshonda.com

2. Peel back approximately 3 inches of adhesive backing from the left front B-pillar trim and fold it up diagonally as shown. Align the left front B-pillar trim on the front door pillar as shown. While applying pressure on the trim, carefully remove the adhesive backing.