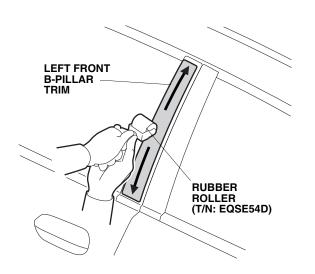

|                                             |                                                                                                                                                                                                                                                                                                 |                                                         |

## www.collegehillshonda.com

2. Peel back approximately 3 inches of adhesive backing from the left front B-pillar trim and fold it up diagonally as shown. Align the left front B-pillar trim on the front door pillar as shown. While applying pressure on the trim, carefully remove the adhesive backing.



3. Using the rubber roller, apply pressure to set the adhesive.



## Installing the Rear B-pillar Trims

4. Using an alcohol swab, thoroughly clean the area where the left rear B-pillar trim will attach.



5. Repeat step 2 to install the left rear B-pillar trim.



## www.collegehillshonda.com

6. Using the rubber roller, apply pressure to set the adhesive.



7. Repeat the steps 1 through 6 to install the right B-pillar trims.