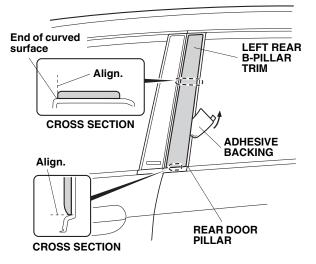

## Installing the Rear B-pillar Trims

4. Using an alcohol swab, thoroughly clean the area where the left rear B-pillar trim will attach.

5. Repeat step 2 to install the left rear B-pillar trim.