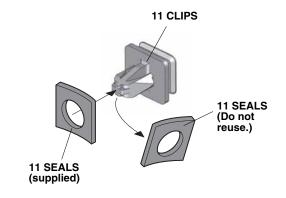

6. Remove the four clips from the left side sill trim.

QC72708BK

7. Open the left front door.

QC72709BK

- 8. Remove the left side sill trim.
- 9. Remove 11 clips from vehicle panel.

10. Replace the seals on the clips.