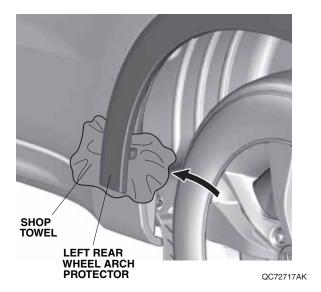

3. Insert a shop towel under the left front wheel arch protector.

QC72706BK

4. Remove the self-tapping screw. Pull out the left rear wheel arch protector to release the two clips.

5. Insert a shop towel under the left rear wheel arch protector.