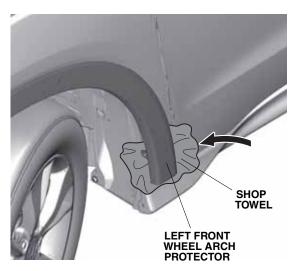

#### **Installing the Spoilers**

1. Turn the steering wheel fully counterclockwise.

Remove two self-tapping screws and one clip. Pull out the left front wheel arch protector to release the clip.

08F04-T7S-1000-90

3. Insert a shop towel under the left front wheel arch protector.

QC72706BK

4. Remove the self-tapping screw. Pull out the left rear wheel arch protector to release the two clips.

5. Insert a shop towel under the left rear wheel arch protector.