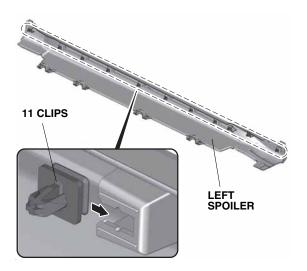

QC72711AK

11. Install the clips on the left spoiler.

QC72712AK

12. Install the left spoiler on the vehicle panel.

- 13. Close the left front door.
- 14. Install the left front wheel arch protector and the left rear wheel arch protector.
- 15. Secure the left spoiler with one self-tapping screw and four clips.