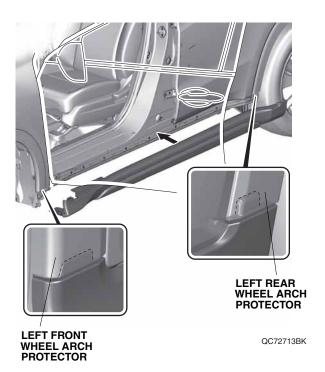

#### **Installing the Spoilers**

1. Turn the steering wheel fully counterclockwise.

Remove two self-tapping screws and one clip. Pull out the left front wheel arch protector to release the clip.

08F04-T7S-1000-90

3. Insert a shop towel under the left front wheel arch protector.

QC72706BK

4. Remove the self-tapping screw. Pull out the left rear wheel arch protector to release the two clips.

5. Insert a shop towel under the left rear wheel arch protector.