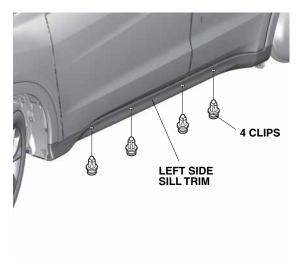

6. Remove the four clips from the left side sill trim.

QC72708BK

7. Open the left front door.

QC72709BK

- 8. Remove the left side sill trim.
- 9. Remove 11 clips from vehicle panel.

10. Replace the seals on the clips.