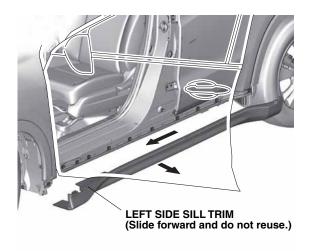

6. Remove the four clips from the left side sill trim.

QC72708BK

7. Open the left front door.

QC72709BK

- 8. Remove the left side sill trim.
- 9. Remove 11 clips from vehicle panel.

10. Replace the seals on the clips.