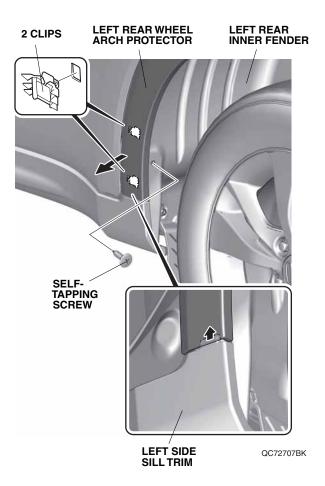

3. Insert a shop towel under the left front wheel arch protector.

QC72706BK

4. Remove the self-tapping screw. Pull out the left rear wheel arch protector to release the two clips.

5. Insert a shop towel under the left rear wheel arch protector.

6. Remove the four clips from the left side sill trim.

QC72708BK

7. Open the left front door.

QC72709BK

- 8. Remove the left side sill trim.
- 9. Remove 11 clips from vehicle panel.

10. Replace the seals on the clips.