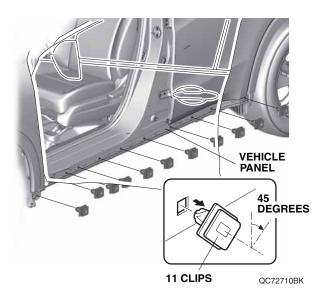

6. Remove the four clips from the left side sill trim.

QC72708BK

7. Open the left front door.

QC72709BK

- 8. Remove the left side sill trim.
- 9. Remove 11 clips from vehicle panel.

10. Replace the seals on the clips.