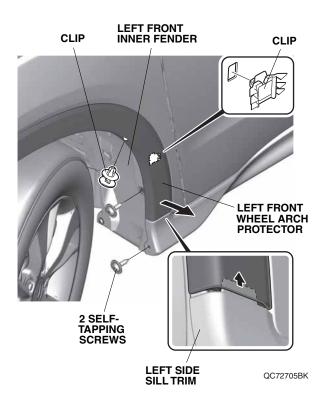

#### **Installing the Spoilers**

1. Turn the steering wheel fully counterclockwise.

Remove two self-tapping screws and one clip. Pull out the left front wheel arch protector to release the clip.

08F04-T7S-1000-90