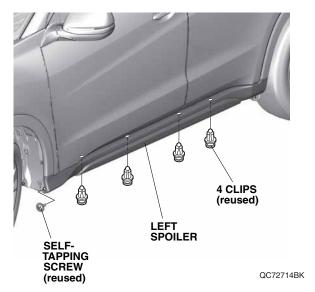

QC72711AK

11. Install the clips on the left spoiler.

QC72712AK

12. Install the left spoiler on the vehicle panel.

- 13. Close the left front door.
- 14. Install the left front wheel arch protector and the left rear wheel arch protector.
- 15. Secure the left spoiler with one self-tapping screw and four clips.