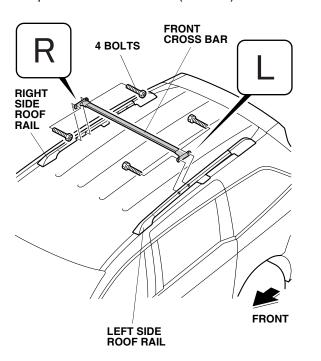

## www.collegehillshonda.com

 Install the front cross bar to the left side and right side roof rails with four bolts. Torgue the bolts to: 10 N·m (7.3 lbf·ft)

 Install the rear cross bar to the left side and right side roof rails with four bolts. Torque the bolts to: 10 N·m (7.3 lbf·ft)