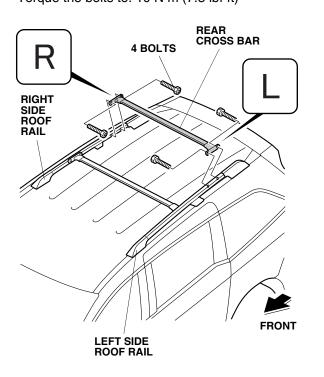

## www.collegehillshonda.com

 Install the front cross bar to the left side and right side roof rails with four bolts. Torgue the bolts to: 10 N·m (7.3 lbf·ft)

 Install the rear cross bar to the left side and right side roof rails with four bolts. Torque the bolts to: 10 N·m (7.3 lbf·ft)