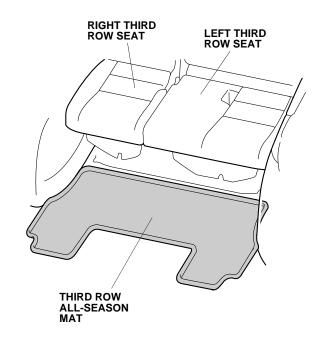

4. Install the second row all-season mat over the two knobs on the floor.

- 5. Turn the knob on each anchor to secure the second row all season mat as shown.
- 6. Position the third row all-season mat on the floor as shown.