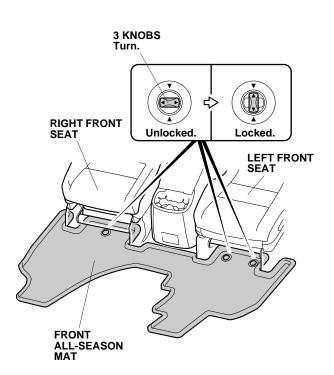

## www.collegehillshonda.com

1. Unlock the anchors, and remove the standard floor mats.

- 2. Install the front all-season mat over the three knobs on the floor.
- 3. Turn the knob on each anchor to secure the front all-season mat as shown.