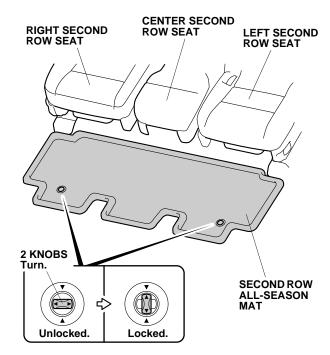

4. Install the second row all-season mat over the two knobs on the floor.

- 5. Turn the knob on each anchor to secure the second row all season mat as shown.
- 6. Position the third row all-season mat on the floor as shown.