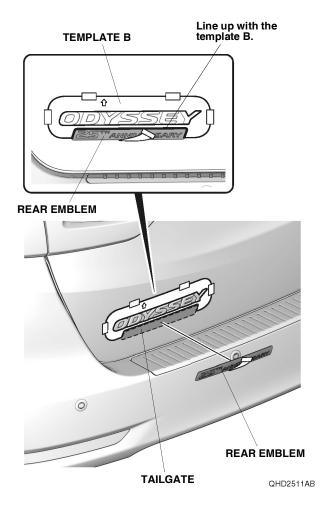

9. Turn the template A over, and repeat steps 1 through 8 on the right side of the vehicle.

10. Line up the template B with the ODYSSEY emblem, and attach it to the tailgate with masking tape as shown.

13. Line up the rear emblem with the template B, and attach it to the tailgate as shown.

14. While applying light pressure against the rear emblem, carefully remove the taped adhesive backing.

15. Using a rubber roller, apply firm pressure against the rear emblem and roll from one end to the other. Remove the template B. NOTE: Apply firm pressure, especially at the ends.