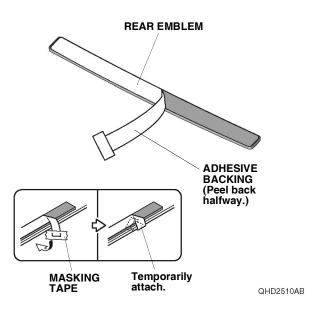

QHD2508AB

11. Using the alcohol wipe, thoroughly clean the tailgate where the rear emblem will attach.

12. Peel back the adhesive backing halfway, and tape it to the front surface of the rear emblem with masking tape.