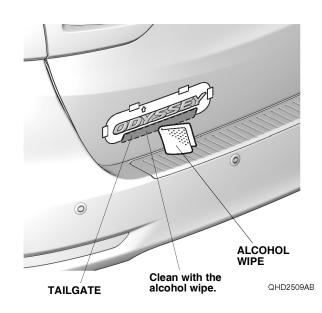

QHD2508AB

11. Using the alcohol wipe, thoroughly clean the tailgate where the rear emblem will attach.

12. Peel back the adhesive backing halfway, and tape it to the front surface of the rear emblem with masking tape.