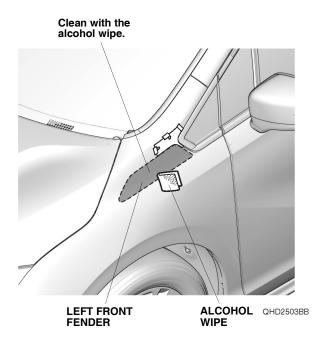

3. Using the alcohol wipe, thoroughly clean the left front fender where the left front fender emblem will attach.

 Peel back the adhesive backings, and tape them to the front surface of the left front fender emblem with masking tape. Remove the remaining adhesive backings.