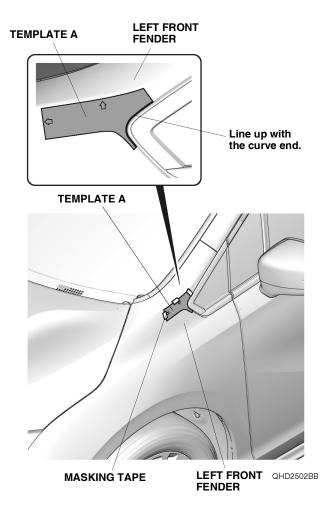

#### NOTE:

- Be careful not to damage the body paint finish.
- This kit should be installed only if the ambient air temperature is 60°F (15°C) or above.
- To allow the adhesive to cure, do not wash the vehicle for 24 hours. Make sure the customer is aware of this.
- 1. Line up the template A with the curve end, and attach it to the left front fender with masking tape as shown.