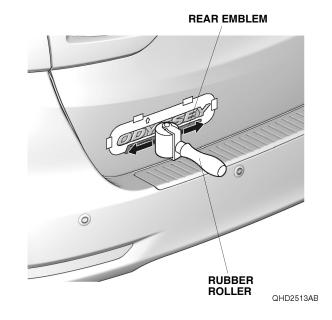

13. Line up the rear emblem with the template B, and attach it to the tailgate as shown.

14. While applying light pressure against the rear emblem, carefully remove the taped adhesive backing.

15. Using a rubber roller, apply firm pressure against the rear emblem and roll from one end to the other. Remove the template B. NOTE: Apply firm pressure, especially at the ends.