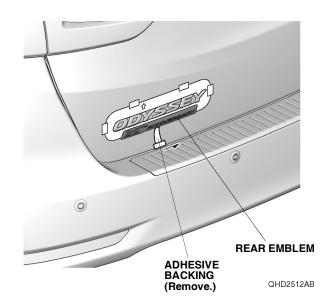

13. Line up the rear emblem with the template B, and attach it to the tailgate as shown.

14. While applying light pressure against the rear emblem, carefully remove the taped adhesive backing.

15. Using a rubber roller, apply firm pressure against the rear emblem and roll from one end to the other. Remove the template B. NOTE: Apply firm pressure, especially at the ends.