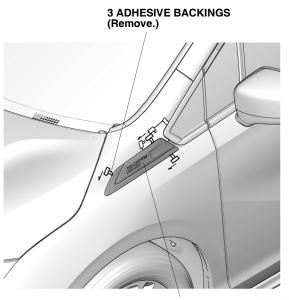

3. Using the alcohol wipe, thoroughly clean the left front fender where the left front fender emblem will attach.

 Peel back the adhesive backings, and tape them to the front surface of the left front fender emblem with masking tape. Remove the remaining adhesive backings.