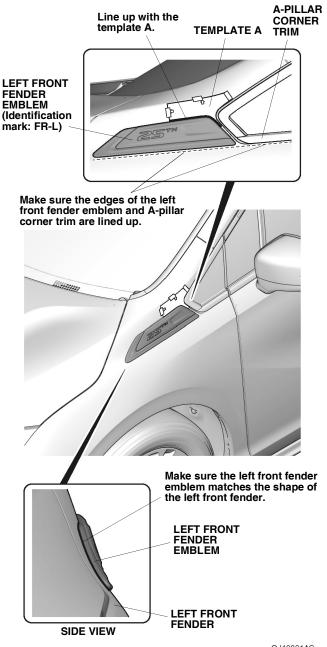

2. Line up the left front fender emblem with the template A. Make sure the edges of the left front fender emblem and A-pillar corner trim are lined up, and the left front fender emblem matches the shape of the left front fender.

5. Line up the left front fender emblem with the template A, and attach it to the left front fender as shown.

6. Make sure the edges of the left front fender emblem and A-pillar corner trim are lined up, and the left front fender emblem matches the shape of the left front fender.