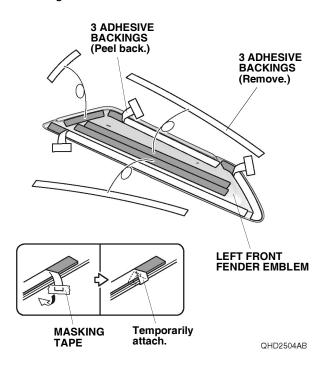

3. Using the alcohol wipe, thoroughly clean the left front fender where the left front fender emblem will attach.

 Peel back the adhesive backings, and tape them to the front surface of the left front fender emblem with masking tape. Remove the remaining adhesive backings.