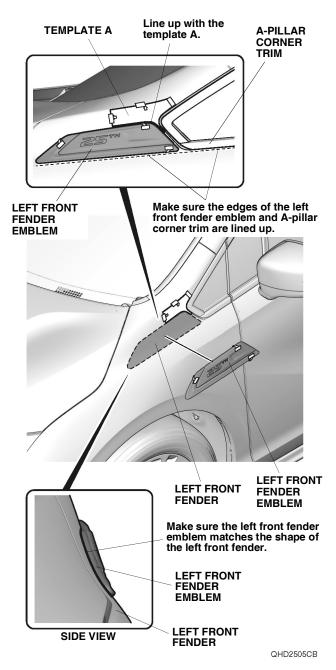

#### NOTE:

- Be careful not to damage the body paint finish.
- This kit should be installed only if the ambient air temperature is 60°F (15°C) or above.
- To allow the adhesive to cure, do not wash the vehicle for 24 hours. Make sure the customer is aware of this.
- 1. Line up the template A with the curve end, and attach it to the left front fender with masking tape as shown.

2. Line up the left front fender emblem with the template A. Make sure the edges of the left front fender emblem and A-pillar corner trim are lined up, and the left front fender emblem matches the shape of the left front fender.

5. Line up the left front fender emblem with the template A, and attach it to the left front fender as shown.

6. Make sure the edges of the left front fender emblem and A-pillar corner trim are lined up, and the left front fender emblem matches the shape of the left front fender.