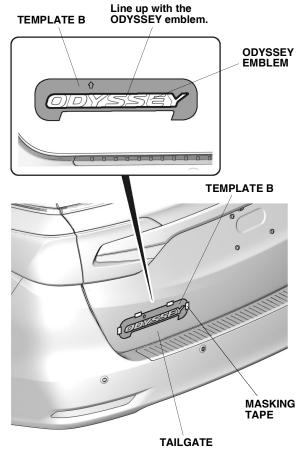

9. Turn the template A over, and repeat steps 1 through 8 on the right side of the vehicle.

10. Line up the template B with the ODYSSEY emblem, and attach it to the tailgate with masking tape as shown.

QHD2508AB

11. Using the alcohol wipe, thoroughly clean the tailgate where the rear emblem will attach.

12. Peel back the adhesive backing halfway, and tape it to the front surface of the rear emblem with masking tape.

13. Line up the rear emblem with the template B, and attach it to the tailgate as shown.

14. While applying light pressure against the rear emblem, carefully remove the taped adhesive backing.

15. Using a rubber roller, apply firm pressure against the rear emblem and roll from one end to the other. Remove the template B. NOTE: Apply firm pressure, especially at the ends.