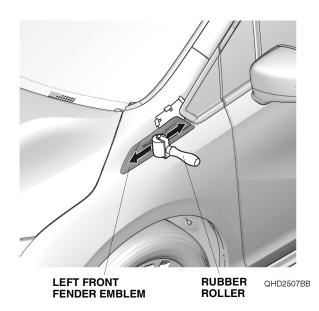

LEFT FRONT QHD2506BB FENDER EMBLEM

8. Using a rubber roller, apply firm pressure against the left front fender emblem and roll from one end to the other. Remove the template A.

NOTE: Apply firm pressure, especially at the ends.